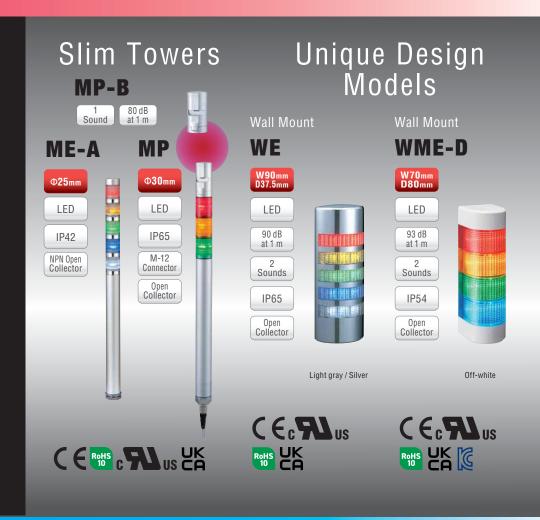

| Detailed Downtime Analysis

Mitigate Bottlenecks | OEE Improvement | Plant-wide Visibility



#### **Network Products & Monitoring Systems**

#### **Network Monitoring Signal Tower**

#### NHV/NHB









#### Voice type

NHV (Voice-enabled)

NHV-D

(Voice-enabled, Digital IO)

NHV-DP

(Voice-enabled, Digital IO, PoE Power)

NHV-M

(Voice-enabled, Mail Detection)

Buzzer type

NHB

## Programmable/Multi-color Signal Tower

#### **WE-LAN**









Desktop type

#### **Signal Beacons**





#### **USB Signal Tower**









## **♦ IO**-Link Signal Tower LB6-IL





#### **USB Signal Beacon**

#### **NE-USB**







## Interface Converter with Signal Tower

PHE-3FB3















Mono-color

IP65

Ф56 mm

NEMA







Standard



## **LED Signal Towers**



#### **LED Work Lights**







Options

SD Card

(2 GB)

SDV-2GP\*

SDV-2GP 000 M00000000

\*not CF Compliant

#### **Audible Products**



## **PATLITE** Global Network



#### **PATLITE** Corporation

www.patlite.com

PATLITE (U.S.A.) Corporation

PATLITE MEXICO S.A. de C.V.

PATLITE Europe GmbH

PATLITE UK LTD

PATLITE (CHINA) Corporation

PATLITE KOREA CO., LTD.

PATLITE TAIWAN CO., LTD.

PATLITE (THAILAND) CO., LTD.

PATLITE (SINGAPORE) PTE LTD

PT. PATLITE INDONESIA

- PATLITE, the PATLITE logo are either registered trademarks or trademarks of PATLITE Corporation in JAPAN and/or other countries.
- MPEG Layer-3 audio coding technology licensed from Fraunhofer IIS and Thomson Licensing.
- The names of other companies and products are trademarks or registered trademarks of their respective companies.

#### **A** CA