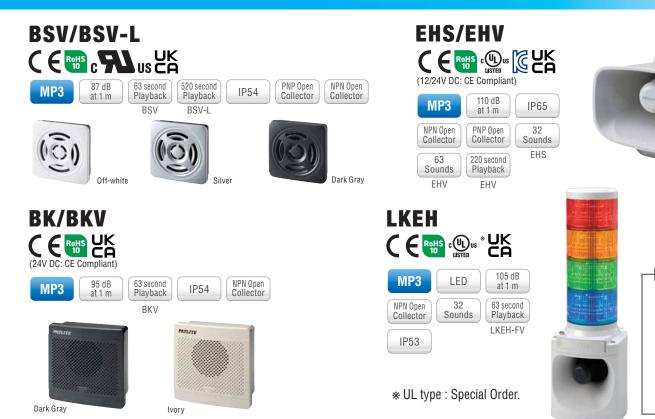

k Products & Monitoring Systems**

#### **Network Monitoring Signal Tower**

#### NHV/NHB









#### Voice type

NHV (Voice-enabled)

NHV-D

(Voice-enabled, Digital IO)

NHV-DP

(Voice-enabled, Digital IO, PoE Power)

NHV-M

(Voice-enabled, Mail Detection)

Buzzer type

NHB

## Programmable/Multi-color Signal Tower

#### **WE-LAN**









Desktop type

#### **Signal Beacons**





#### **USB Signal Tower**









## **♦ IO**-Link Signal Tower LB6-IL





#### **USB Signal Beacon**

#### **NE-USB**







## Interface Converter with Signal Tower

PHE-3FB3















Mono-color

IP65

Ф56 mm

NEMA







Standard



## **LED Signal Towers**



#### **LED Work Lights**







Options

SD Card

(2 GB)

SDV-2GP\*

SDV-2GP 000 M00000000

\*not CF Compliant

#### **Audible Products**



## **PATLITE** Global Network



#### **PATLITE** Corporation

www.patlite.com

PATLITE (U.S.A.) Corporation

PATLITE MEXICO S.A. de C.V.

PATLITE Europe GmbH

PATLITE UK LTD

PATLITE (CHINA) Corporation

PATLITE KOREA CO., LTD.

PATLITE TAIWAN CO., LTD.

PATLITE (THAILAND) CO., LTD.

PATLITE (SINGAPORE) PTE LTD

PT. PATLITE INDONESIA

- PATLITE, the PATLITE logo are either registered trademarks or trademarks of PATLITE Corporation in JAPAN and/or other countries.
- MPEG Layer-3 audio coding technology licensed from Fraunhofer IIS and Thomson Licensing.
- The names of other companies and products are trademarks or registered trademarks of their respective companies.

#### **A** CAUTION

To ensure correct use of these products, read the "instruction Manual" prior to use. Failure to follow