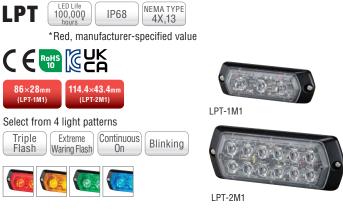

# DIGEST CATALOG

2024



## **History of PATLITE**



## **New model**







Predictive Maintenance | Detailed Downtime Analysis

Mitigate Bottlenecks | OEE Improvement | Plant-wide Visibility



#### **Network Products & Monitoring Systems**

#### **Network Monitoring Signal Tower**

#### NHV/NHB









#### Voice type

NHV (Voice-enabled)

NHV-D

(Voice-enabled, Digital IO)

NHV-DP

(Voice-enabled, Digital IO, PoE Power)

NHV-M

(Voice-enabled, Mail Detection)

Buzzer type

NHB

## Programmable/Multi-color Signal Tower

#### **WE-LAN**









Desktop type

#### **Signal Beacons**





#### **USB Signal Tower**









## **♦ IO**-Link Signal Tower LB6-IL





#### **USB Signal Beacon**

#### **NE-USB**







## Interface Converter with Signal Tower

PHE-3FB3















Mono-color

IP65

Ф56 mm

NEMA







Standard



## **LED Signal Towers**



#### **LED Work Lights**







Options

SD Card

(2 GB)

SDV-2GP\*

SDV-2GP 000 M00000000

\*not CF Compliant

#### **Audible Products**



## **PATLITE** Global Network



#### **PATLITE** Corporation

www.patlite.com

PATLITE (U.S.A.) Corporation

PATLITE MEXICO S.A. de C.V.

PATLITE Europe GmbH

PATLITE UK LTD

PATLITE (CHINA) Corporation

PATLITE KOREA CO., LTD.

PATLITE TAIWAN CO., LTD.

PATLITE (THAILAND) CO., LTD.

PATLITE (SINGAPORE) PTE LTD

PT. PATLITE INDONESIA

- PATLITE, the PATLITE logo are either registered trademarks or trademarks of PATLITE Corporation in JAPAN and/or other countries.
- MPEG Layer-3 audio coding technology licensed from Fraunhofer IIS and Thomson Licensing.
- The names