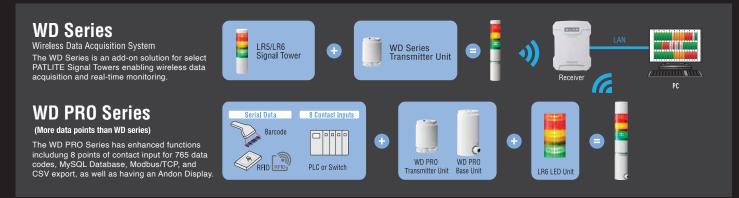

#### **Network Products & Monitoring Systems**

#### **Network Monitoring Signal Tower**

#### NHV/NHB