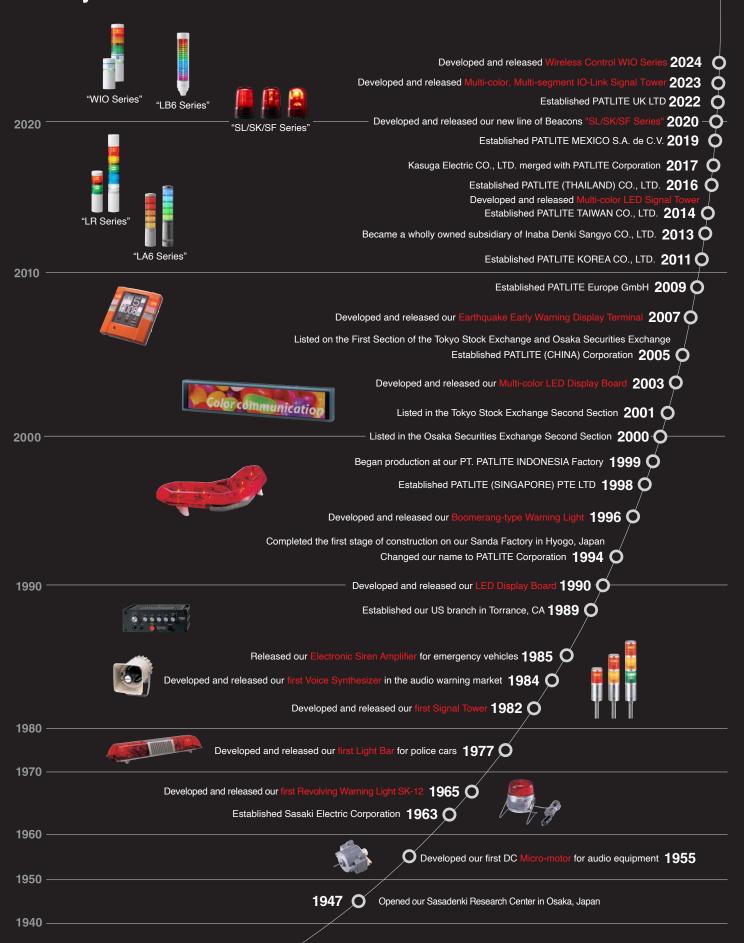

# DIGEST CATALOG

2024



## **History of PATLITE**



## **New model**







Predictive Maintenance | Detailed Downtime Analysis

Mitigate Bottlenecks | OEE Improvement | Plant-wide Visibility



#### **Network Products & Monitoring Systems**

#### **Network Monitoring Signal Tower**

#### NHV/NHB









#### Voice type

NHV (Voice-enabled)

NHV-D

(Voice-enabled, Digital IO)

NHV-DP

(Voice-enabled, Digital IO, PoE Power)

NHV-M

(Voice-enabled, Mail Detection)

Buzzer type

NHB

## Programmable/Multi-color Signal Tower

#### **WE-LAN**









Desktop type

#### **Signal Beacons**





#### **USB Signal Tower**









## **♦ IO**-Link Signal Tower LB6-IL





#### **USB Signal Beacon**

#### **NE-USB**







## Interface Converter with Signal Tower

PHE-3FB3















Mono-color

IP65

Ф56 mm

NEMA







Standard



## **LED