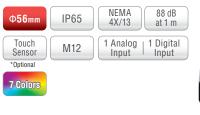

## Interface Converter with Signal Tower

PHE-3FB3

Mono-color

IP65

Ф56 mm

NEMA

Standard