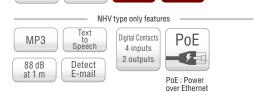

#### NHV/NHB

#### Voice type

NHV (Voice-enabled)

NHV-D

(Voice-enabled, Digital IO)

NHV-DP

(Voice-enabled, Digital IO, PoE Power)

NHV-M

(Voice-enabled, Mail Detection)