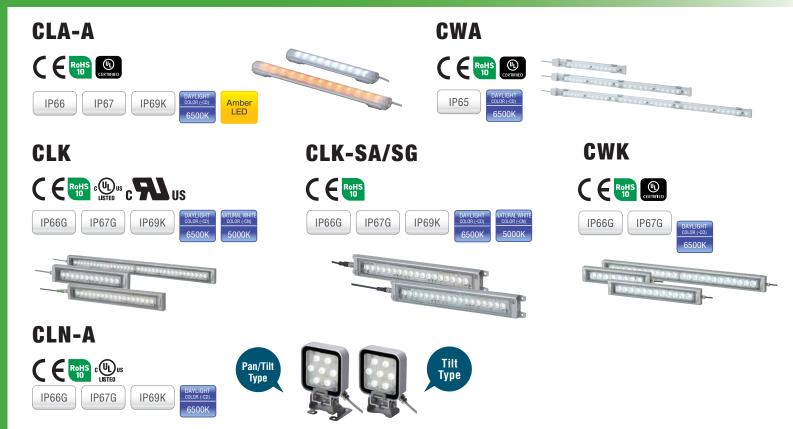

nce | Detailed Downtime Analysis

Mitigate Bottlenecks | OEE Improvement | Plant-wide Visibility



#### **Network Products & Monitoring Systems**

#### **Network Monitoring Signal Tower**

#### NHV/NHB









#### Voice type

NHV (Voice-enabled)

NHV-D

(Voice-enabled, Digital IO)

NHV-DP

(Voice-enabled, Digital IO, PoE Power)

NHV-M

(Voice-enabled, Mail Detection)

Buzzer type

NHB

## Programmable/Multi-color Signal Tower

#### **WE-LAN**









Desktop type

#### **Signal Beacons**





#### **USB Signal Tower**









## **♦ IO**-Link Signal Tower LB6-IL





#### **USB Signal Beacon**

#### **NE-USB**







## Interface Converter with Signal Tower

PHE-3FB3















Mono-color

IP65

Ф56 mm

NEMA







Standard



## **LED Signal Towers**



#### **LED Work Lights**







Options

SD Card

(2 GB)

SDV-2GP\*

SDV-2GP 000 M00000000

\*not CF Compliant

#### **Audible Products**



## **PATLITE** Global Network



#### **PATLITE** Corporation

www.patlite.com

PATLITE (U.S.A.) Corporation

PATLITE MEXICO S.A. de C.V.

PATLITE Europe GmbH

PATLITE UK LTD

PATLITE (CHINA) Corporation

PATLITE KOREA CO., LTD.

PATLITE TAIWAN CO., LTD.

PATLITE (THAILAND) CO., LTD.

PATLITE (SINGAPORE) PTE LTD

PT. PATLITE INDONESIA

- PATLITE, the PATLITE logo are either registered trademarks or trademarks of PATLITE Corporation in JAPAN and/or other countries.
- MPEG Layer-3 audio coding technology licensed from Fraunhofer IIS and Thomson Licensing.
- The names of other companies and products are trademarks or registered trademarks of their respective companies.

#### **A*