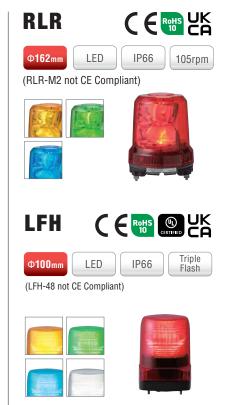

#### **Network Monitoring Signal Tower**

#### NHV/NHB

#### Voice type

NHV (Voice-enabled)

NHV-D

(Voice-enabled, Digital IO)

NHV-DP

(Voice-enabled, Digital IO, PoE Power)

NHV-M

(Voice-enabled, Mail Detection)

Buzzer type

NHB