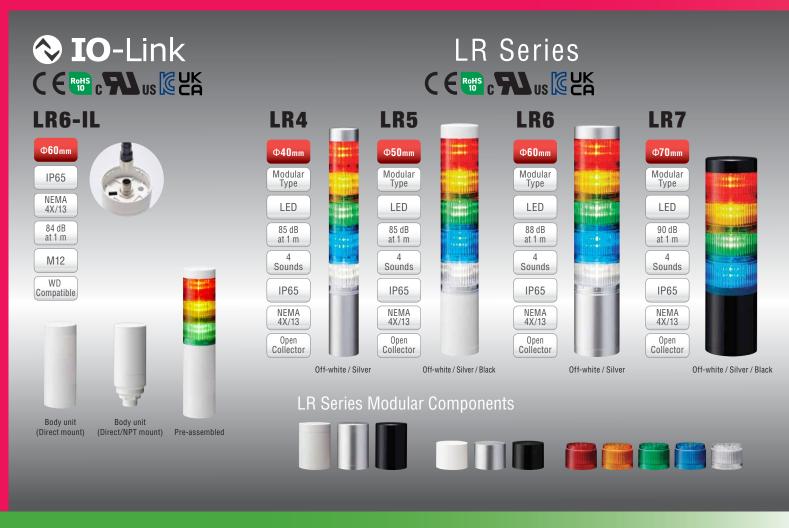

*







Predictive Maintenance | Detailed Downtime Analysis

Mitigate Bottlenecks | OEE Improvement | Plant-wide Visibility



#### **Network Products & Monitoring Systems**

#### **Network Monitoring Signal Tower**

#### NHV/NHB









#### Voice type

NHV (Voice-enabled)

NHV-D

(Voice-enabled, Digital IO)

NHV-DP

(Voice-enabled, Digital IO, PoE Power)

NHV-M

(Voice-enabled, Mail Detection)

Buzzer type

NHB

## Programmable/Multi-color Signal Tower

#### **WE-LAN**









Desktop type

#### **Signal Beacons**





#### **USB Signal Tower**









## **♦ IO**-Link Signal Tower LB6-IL





#### **USB Signal Beacon**

#### **NE-USB**







## Interface Converter with Signal Tower

PHE-3FB3















Mono-color

IP65

Ф56 mm

NEMA







Standard



## **LED Signal Towers**



#### **LED Work Lights**







Options

SD Card

(2 GB)

SDV-2GP\*

SDV-2GP 000 M00000000

\*not CF Compliant

#### **Audible Products**



## **PATLITE** Global Network



#### **PATLITE** Corporation

www.patlite.com

PATLITE (U.S.A.) Corporation

PATLITE MEXICO S.A. de C.V.

PATLITE Europe GmbH

PATLITE UK LTD

PATLITE (CHINA) Corporation

PATLITE KOREA CO., LTD.

PATLITE TAIWAN CO., LTD.

PATLITE (THAILAND) CO., LTD.

PATLITE (SINGAPORE) PTE LTD

PT. PATLITE INDONESIA

- PATLITE, the PATLITE logo are either registered trademarks or trademarks of PATLITE Corporation in JAPAN and/or other countries.
- MPEG Layer-3 audio coding technology licensed from Fraunhofer IIS and Thomson Licensing.
- The names of other companies and products are trademarks or registered trademarks of their resp