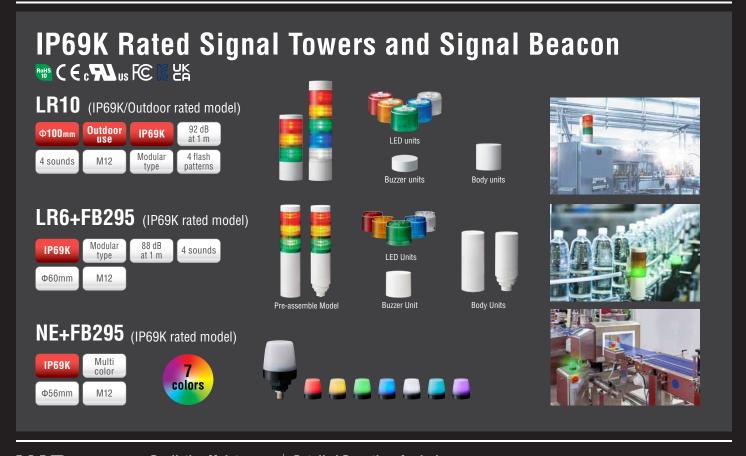

# DIGEST CATALOG

2024



## **History of PATLITE**



## **New model**







Predictive Maintenance | Detailed Downtime Analysis

Mitigate Bottlenecks | OEE Improvement | Plant-wide Visibility



#### **Network Products & Monitoring Systems**

#### **Network Monitoring Signal Tower**

#### NHV/NHB









#### Voice type

NHV (Voice-enabled)

NHV-D

(Voice-enabled, Digital IO)

NHV-DP

(Voice-enabled, Digital IO, PoE Power)

NHV-M

(Voice-enabled, Mail Detection)

Buzzer type

NHB

## Programmable/Multi-color Signal Tower

#### **WE-LAN**









Desktop type

#### **Signal Beacons**





#### **USB Signal Tower**









## **♦ IO**-Link Signal Tower LB6-IL





#### **USB Signal Beacon**

#### **NE-USB**







## Interface Converter with Signal Tower

PHE-3FB3















Mono-color

IP65

Ф56 mm

NEMA







Standard



## **LED Signal Towers**



###